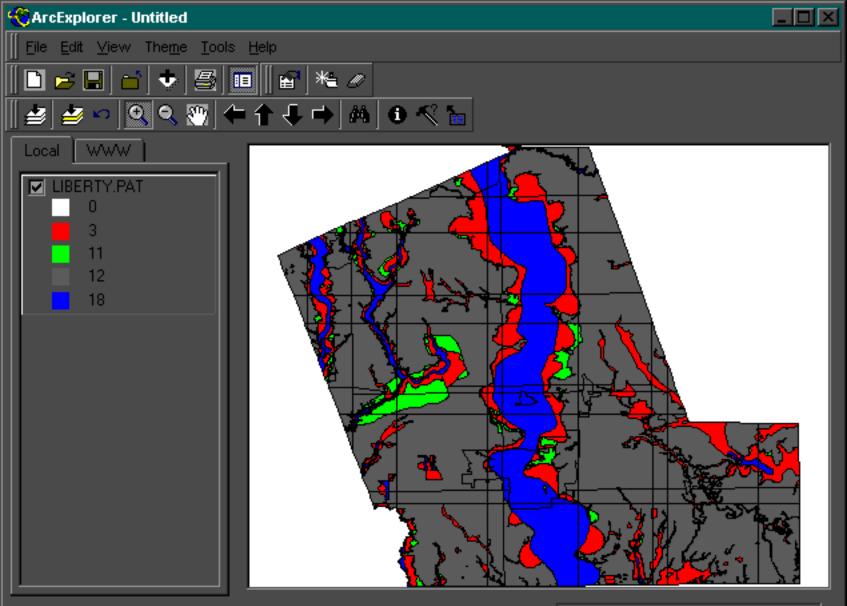

## Theme properties for liberty.pat

X

Theme name: liberty.pat

The value map classification draws features by applying a symbol to each unique value of the specified field. First, select a field. Arbitrary symbols will be set. Click on the symbol in the legend to modify it.

Theme Properties

Active Theme: LIBERTY.PAT

Theme: liberty.pat Shape Type: Polygon

Theme Properties

Active Theme: LIBERTY.PAT