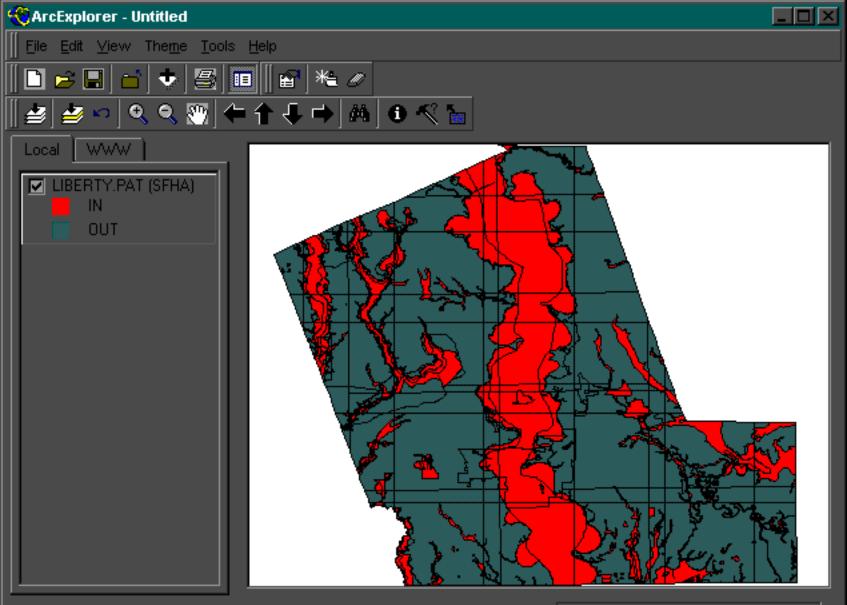

## Attributes:

```
ABEA = 0.00453
COBRA = COBRA OUT
COMMUNITY = 0438
FeatureId = 481
FIPS = 48291
FIRM PANEL = 4804380175B
FLOODWAY = FW
LIBERTY ID = 480
PANEL TYP = CBPP
PERIMĒTER = 0.31478
QUAD = 30094-87
SEHA = IN
SYMBOL = 18
70NE = A
```