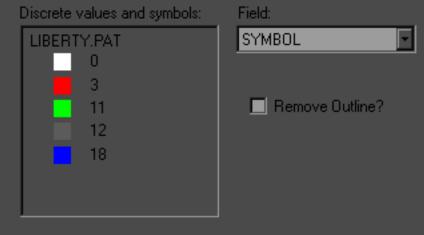

## Theme properties for liberty.pat

X

Theme name: liberty.pat

The value map classification draws features by applying a symbol to each unique value of the specified field. First, select a field. Arbitrary symbols will be set. Click on the symbol in the legend to modify it.

## Attributes:

```
ABEA = 0.00453
COBRA = COBRA OUT
COMMUNITY = 0438
FeatureId = 481
FIPS = 48291
FIRM PANEL = 4804380175B
FLOODWAY = FW
LIBERTY ID = 480
PANEL TYP = CBPP
PERIMĒTER = 0.31478
QUAD = 30094-87
SEHA = IN
SYMBOL = 18
70NE = A
```