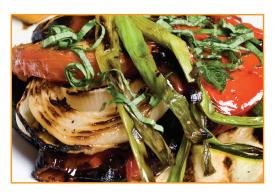

# International Holiday Buffet

Dinner option \$35.00 per person plus 20% gratuity Lunch option \$25.00 per person plus 20% gratuity

Old Fashioned Garlic Bread

King's Hawaiian Rolls

Asparagus Salad with Toasted Nuts in a Roasted Red Pepper Italian Vinaigrette

Warm German Potato Salad

Pacific Rim Caesar Salad

Roast Beef in a Rosemary Demi-Glaze

Roasted Pork Shank and Sauerkraut

Chicken Saltimbocca with Prosciutto, Sage, and Mozzarella Mahi Mahi with Grilled Mango and Papaya Chutney

Big Island Duck & Pineapple Stir Fry (dinner only)

Irish Potato Pancakes

Roasted Parsnips and Baby Carrots

Farfalle Alfredo

Green Bean Dijonnaise

Eggnog and Holiday Punch (non-alcoholic)

Tiramisu

Assorted Pies, Cakes, and Mousses