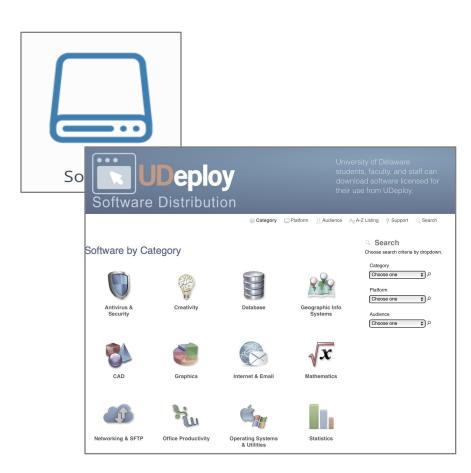

## CHS IT @ UD

- Support <u>and</u> your IT Partner
- Computer Inventory:
  - Purchasing & Advisement
  - Refresh Program (~4 yr cycle)
  - Recycle & Refurb
- DELL KACE Security Monitoring

- Central Network Shares
- Email Platforms:
  - Google (Faculty, Staff, Students)
  - Exchange (Faculty, Staff)
- UD IT Security:
  - o <u>udel.edu/security</u>
  - Annual Security Training
  - Security/Encryption
- Central Software:
  - udel.edu/help