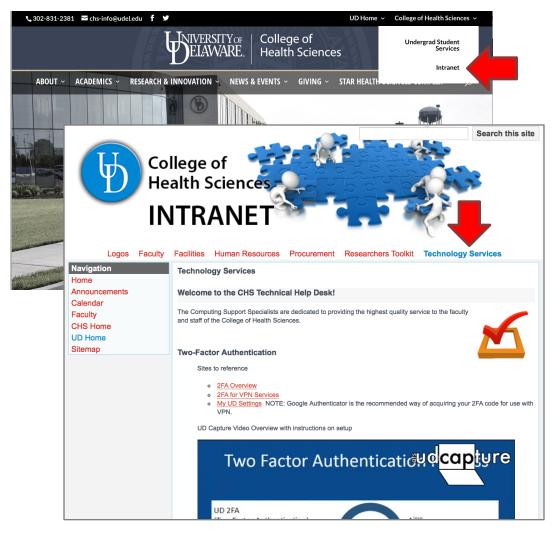

#### Where to do I find help?

- CHS IT Intranet:
  - Helpful Information
  - Technology Request Form
  - Computer Order Form
- Central Contact:
  - consult@udel.edu
  - 0 831-6000
  - www.udel.edu/help
- Urgent Need: