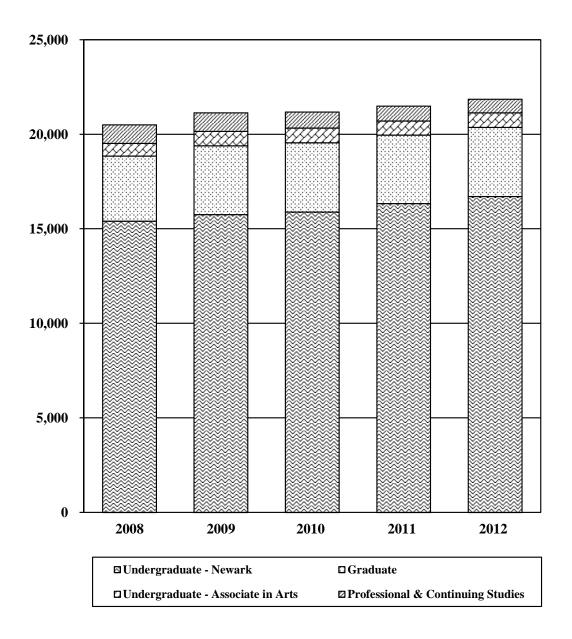

## ENROLLMENT BY COLLEGE OR DIVISION AND TIME STATUS Fall 2008 Through Fall 2012

|                                         | 2008   | 2009   | 2010   | 2011   | 2012   |
|-----------------------------------------|--------|--------|--------|--------|--------|
| UNIVERSITY TOTAL                        | 20,500 | 21,138 | 21,177 | 21,489 | 21,856 |
| Full-Time                               | 17,881 | 18,469 | 18,621 | 19,022 | 19,458 |
| Part-Time                               | 2,619  | 2,669  | 2,556  | 2,467  | 2,398  |
| Undergraduate <sup>1</sup>              | 16,075 | 16,521 | 16,661 | 17,092 | 17,484 |
| Full-Time                               | 15,287 | 15,786 | 15,888 | 16,262 | 16,639 |
| Part-Time                               | 788    | 735    | 773    | 830    | 845    |
| Graduate <sup>2</sup>                   | 3,448  | 3,634  | 3,670  | 3,617  | 3,654  |
| Full-Time                               | 2,584  | 2,671  | 2,727  | 2,750  | 2,816  |
| Part-Time                               | 864    | 963    | 943    | 867    | 838    |
| Professional &                          |        |        |        |        |        |
| Continuing Studies <sup>3</sup>         | 977    | 983    | 846    | 780    | 718    |
| Full-Time                               | 10     | 12     | 6      | 10     | 3      |
| Part-Time                               | 967    | 971    | 840    | 770    | 715    |
| College of Agriculture &                |        |        |        |        |        |
| Natural Resources                       | 849    | 881    | 877    | 871    | 880    |
| Undergraduate                           | 669    | 698    | 713    | 705    | 702    |
| Full-Time                               | 623    | 657    | 670    | 657    | 668    |
| Part-Time                               | 46     | 41     | 43     | 48     | 34     |
| Graduate                                | 180    | 183    | 164    | 166    | 178    |
| Full-Time                               | 172    | 175    | 157    | 156    | 169    |
| Part-Time                               | 8      | 8      | 7      | 10     | 9      |
| College of Arts & Sciences <sup>4</sup> | 7,525  | 7,269  | 7,402  | 7,447  | 7,388  |
| Undergraduate                           | 6,288  | 6,162  | 6,262  | 6,321  | 6,241  |
| Full-Time                               | 5,914  | 5,821  | 5,935  | 5,961  | 5,892  |
| Part-Time                               | 374    | 341    | 327    | 360    | 349    |
| Graduate                                | 1,237  | 1,107  | 1,140  | 1,126  | 1,147  |
| Full-Time                               | 1,140  | 1,017  | 1,042  | 1,026  | 1,062  |
| Part-Time                               | 97     | 90     | 98     | 100    | 85     |
| Office of University Studies            | 956    | 1,048  | 1,126  | 1,178  | 1,181  |
| (No Graduate Program)                   |        |        |        |        |        |
| Undergraduate                           | 956    | 1,048  | 1,126  | 1,178  | 1,181  |
| Full-Time                               | 916    | 1,014  | 1,096  | 1,156  | 1,156  |
| Part-Time                               | 40     | 34     | 30     | 22     | 25     |

## **ENROLLMENT** (Continued)

|                                      | 2008   | 2009   | 2010   | 2011   | 2012   |
|--------------------------------------|--------|--------|--------|--------|--------|
| Newark Campus                        | 18,855 | 19,391 | 19,557 | 19,957 | 20,363 |
| Undergraduate                        | 15,407 | 15,757 | 15,887 | 16,340 | 16,709 |
| Full-Time                            | 14,639 | 15,042 | 15,140 | 15,548 | 15,896 |
| Part-Time                            | 768    | 715    | 747    | 792    | 813    |
| Graduate                             | 3,448  | 3,634  | 3,670  | 3,617  | 3,654  |
| Full-Time                            | 2,584  | 2,671  | 2,727  | 2,750  | 2,816  |
| Part-Time                            | 864    | 963    | 943    | 867    | 838    |
| Associate in Arts: Georgetown        | 148    | 156    | 168    | 148    | 133    |
| Undergraduate                        | 148    | 156    | 168    | 148    | 133    |
| Full-Time                            | 144    | 153    | 162    | 145    | 132    |
| Part-Time                            | 4      | 3      | 6      | 3      | 1      |
| Associate in Arts: Dover             | 112    | 146    | 144    | 121    | 144    |
| Undergraduate                        | 112    | 146    | 144    | 121    | 144    |
| Full-Time                            | 107    | 144    | 141    | 116    | 140    |
| Part-Time                            | 5      | 2      | 3      | 5      | 4      |
| Associate in Arts: Wilmington        | 408    | 462    | 462    | 483    | 498    |
| Undergraduate                        | 408    | 462    | 462    | 483    | 498    |
| Full-Time                            | 397    | 447    | 445    | 453    | 471    |
| Part-Time                            | 11     | 15     | 17     | 30     | 27     |
| University Associate in Arts Program | 668    | 764    | 774    | 752    | 775    |
| Undergraduate                        | 668    | 764    | 774    | 752    | 775    |
| Full-Time                            | 648    | 744    | 748    | 714    | 743    |
| Part-Time                            | 20     | 20     | 26     | 38     | 32     |

## TRENDS IN TOTAL ENROLLMENT Fall 2008 Through Fall 2012