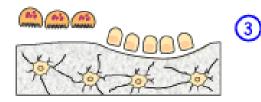

### **Bone Fracture Healing**

After a fracture, osteoclasts come and clean-up the fracture site

Osteoblasts then come in and deposit new bone

④

A A A

Some osteoblasts get stuck in the newly formed bone, and become osteocytes