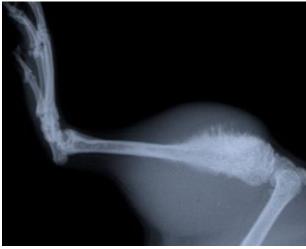

#### **Bone and Bone Cancer Pain**

Mrs. Boggs

# Bone

#### Function:

- Structure
- Organ support
- Mineral storage

#### Compact Bone & Spongy (Cancellous Bone)





### **Bone Cells**





Osteoblast



#### Osteocyte

(







### **Bone Fracture Healing**



After a fracture, osteoclasts come and clean-up the fracture site



Osteoblasts then come in and deposit new bone

④



A A A

Some osteoblasts get stuck in the newly formed bone, and become osteocytes

http://depts.washington.edu/bonebio/bonAbo ut/remod/remod.html

#### **Bone Cancer**







# **Bone Cancer Pain and Treatment**

- Bone contains a lot of nerves that sense pain
- Bone pain is not effectively treated
- My Research: •How do we feel pain from tumors in





Adapted from Marieb and Mallet Human Anatomy, 1994