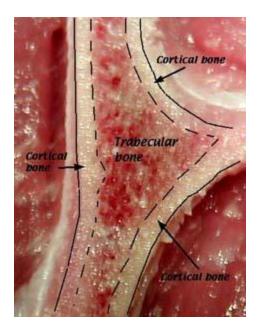

#### **Bone and Bone Cancer Pain**

Mrs. Boggs

# Bone

#### Function:

- Structure
- Organ support
- Mineral storage

#### Compact Bone & Spongy (Cancellous Bone)





### **Bone Cells**





Osteoblast



#### Osteocyte

(







### **Bone Fracture Healing**



After a fracture, osteoclasts come and clean-up the fracture site



Osteoblasts then come in and deposit new bone

④



A A A

Some osteoblasts get stuck in the newly formed bone, and become osteocytes

http://depts.washington.edu/bonebio/bonAbo ut/remod/remod.html

#### **Bone Cancer**







# **Bone Cancer Pain and Treatment**

- Bone contains a lot of nerves that sense pain
- Bone pain is not effectively treated
- My Research: •How do we feel pain from tumors in





Adapted from Marieb and Mallet Human Anatomy, 1994