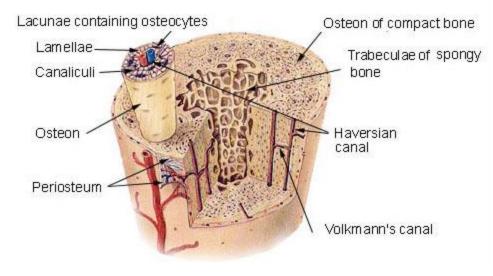

#### **Bone and Bone Cancer Pain**

Mrs. Boggs

# Bone

#### Function:

- Structure
- Organ support
- Mineral storage

#### Compact Bone & Spongy (Cancellous Bone)





### **Bone Cells**





Osteoblast



#### Osteocyte

(







### **Bone Fracture Healing**



After a fracture, osteoclasts come and clean-up the fracture site



Osteoblasts then come in and deposit new bone

④



A A A

Some osteoblasts get stuck in the newly formed bone, and become osteocytes

http://depts.washington.edu/bonebio/bonAbo ut/remod/remod.html

#### **Bone Cancer**







# **Bone Cancer Pain and Treatment**

- Bone contains a lot of nerves that sense pain
- Bone pain is not effectively treated
- My Research: •How do we feel pain from tumors in





Adapted from Marieb and Mallet Human Anatomy, 1994