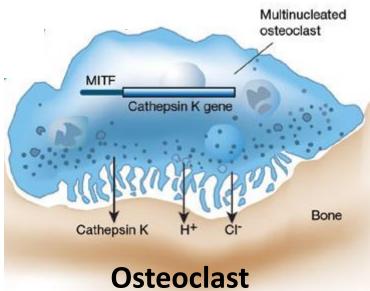

#### **Bone and Bone Cancer Pain**

Mrs. Boggs

# Bone

#### Function:

- Structure
- Organ support
- Mineral storage

#### Compact Bone & Spongy (Cancellous Bone)





### **Bone Cells**





Osteoblast



#### Osteocyte

(







### **Bone Fracture Healing**



After a fracture, osteoclasts come and clean-up the fracture site



Osteoblasts then come in and deposit new bone

④



A A A

Some osteoblasts get stuck in the newly formed bone, and become osteocytes

http://depts.washington.edu/bonebio/bonAbo ut/remod/remod.html

#### **Bone Cancer**







# **Bone Cancer Pain and Treatment**

- Bone contains a lot of nerves that sense pain
- Bone pain is not effectively treated
- My Research: •How do we feel pain from tumors in





Adapted from Marieb and Mallet Human Anatomy, 1994