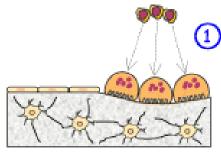

### **Bone Fracture Healing**

After a fracture, osteoclasts come and clean-up the fracture site

Osteoblasts then come in and deposit new bone

④

A A A

Some osteoblasts get stuck in the newly formed bone, and become osteocytes