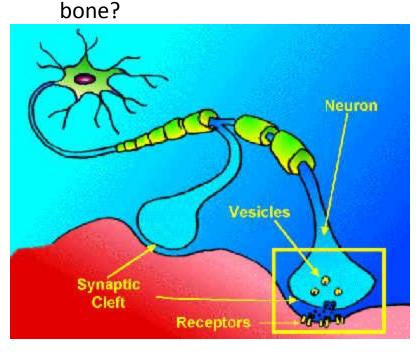

# **Bone Cancer Pain and Treatment**

- Bone contains a lot of nerves that sense pain
- Bone pain is not effectively treated
- My Research: •How do we feel pain from tumors in

Adapted from Marieb and Mallet Human Anatomy, 1994