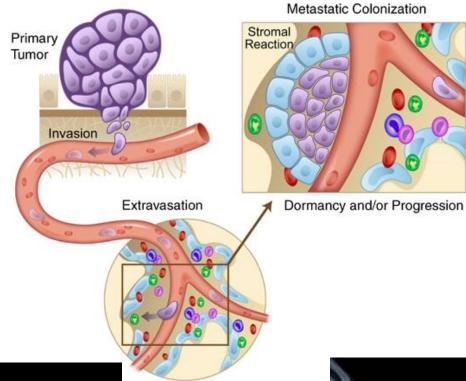

# **Bone Cancer Pain and Treatment**

- Bone contains a lot of nerves that sense pain
- Bone pain is not effectively treated
- My Research: •How do we feel pain from tumors in

Adapted from Marieb and Mallet Human Anatomy, 1994