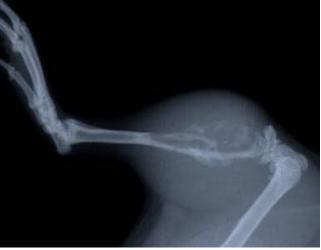

#### **Bone and Bone Cancer Pain**

Mrs. Boggs

# Bone

#### Function:

- Structure
- Organ support
- Mineral storage

#### Compact Bone & Spongy (Cancellous Bone)





### **Bone Cells**





Osteoblast



#### Osteocyte

(







### **Bone Fracture Healing**



After a fracture, osteoclasts come and clean-up the fracture site



Osteoblasts then come in and deposit new bone

④



A A A

Some osteoblasts get stuck in the newly formed bone, and become osteocytes

http://depts.washington.edu/bonebio/bonAbo ut/remod/remod.html

#### **Bone Cancer**







# **Bone Cancer Pain and Treatment**

- Bone contains a lot of nerves that sense pain
- Bone pain is not effectively treated
- My Research: •How do we feel pain from tumors in





Adapted from Marieb and Mallet Human Anatomy, 1994