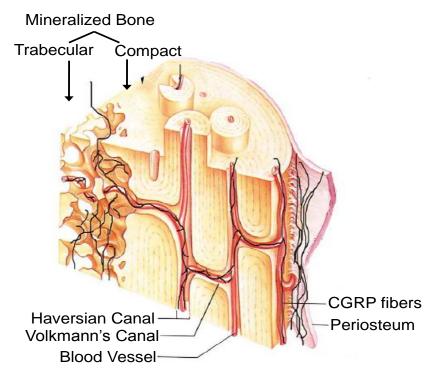

#### Compact Bone & Spongy (Cancellous Bone)

# **Bone Cancer Pain and Treatment**

- Bone contains a lot of nerves that sense pain
- Bone pain is not effectively treated
- My Research: •How do we feel pain from tumors in

Adapted from Marieb and Mallet Human Anatomy, 1994