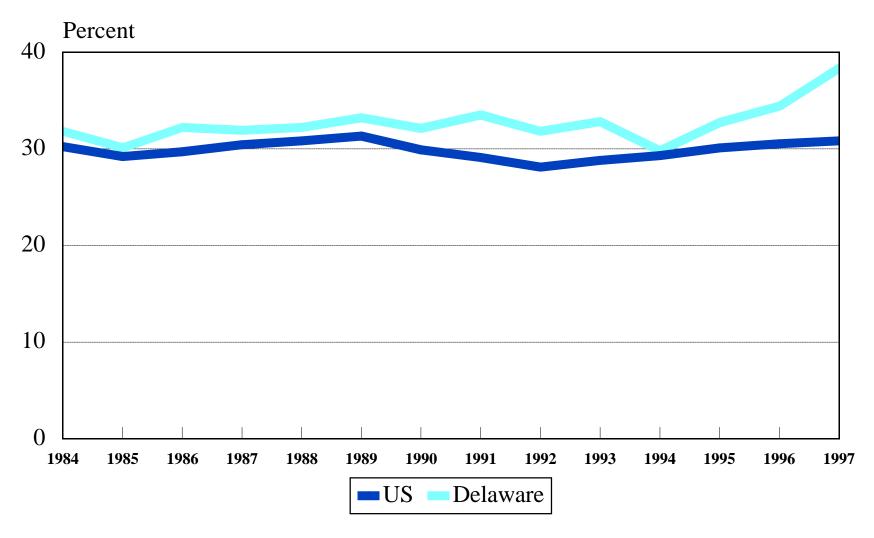

# Percent of Children (0-17) in One Parent Households for Delaware and the United States