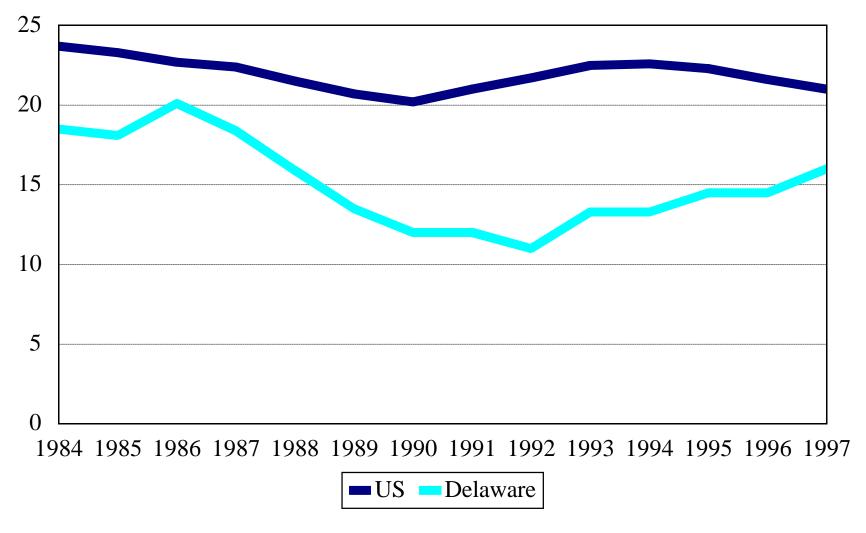

93 ■1994 ■1995 ■1996 ■1997

# Percent without Health Insurance by Size of Firm



#### Size of Firm

■1992 ■1993 ■1994 ■1995 ■1996 ■1997

#### Years of Education (Age 25 years and Older) Delaware 1950-1990



# Average Yearly Earnings (1995-1997) by Sector, Age, and Education



### Median Household Income (Constant Dollars) Delaware 1950-1990



#### Workers per Household/Pct Workers Delaware and US 1950-2000



### Median Household Income (Nominal) Delaware 1988-1997



#### Distribution of Household Income Delaware vs. US 1988-1997



### State of Delaware Percent of Persons in Poverty



# State of Delaware Percent of Persons by Poverty Class



## Poverty Rates by Family Structure for Delaware in 1990



### Percent of Children Aged 0-17 in Poverty for Delaware and the United States



# State/Federal Government Expenditures Percent of Gross Product and Personal Income 1970-1997