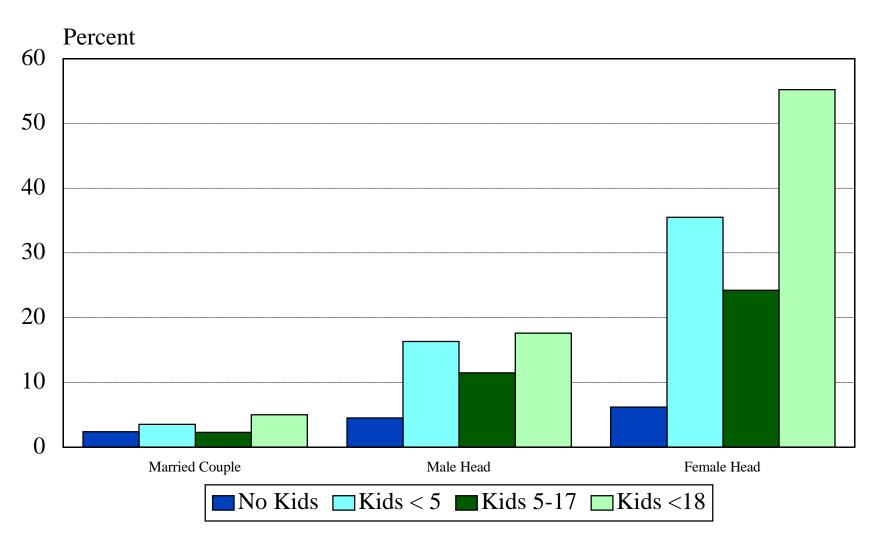

998



# Percent without Health Insurance by Industry in Delaware



Year ■1992 ■1993 ■1994 ■1995 ■1996 ■1997

# Percent without Health Insurance by Size of Firm



#### Size of Firm

■1992 ■1993 ■1994 ■1995 ■1996 ■1997

#### Years of Education (Age 25 years and Older) Delaware 1950-1990



# Average Yearly Earnings (1995-1997) by Sector, Age, and Education



### Median Household Income (Constant Dollars) Delaware 1950-1990



#### Workers per Household/Pct Workers Delaware and US 1950-2000



### Median Household Income (Nominal) Delaware 1988-1997



#### Distribution of Household Income Delaware vs. US 1988-1997



### State of Delaware Percent of Persons in Poverty



# State of Delaware Percent of Persons by Poverty Class



## Poverty Rates by Family Structure for Delaware in 1990



### Percent of Children Aged 0-17 in Poverty for Delaware and the United States



# State/Federal Government Expenditures Percent of Gross Product and Personal Income 1970-1997