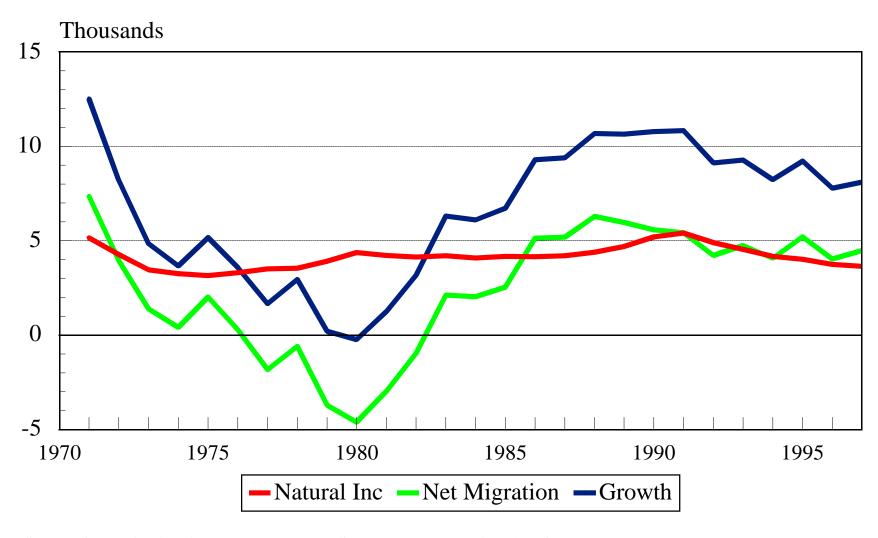

#### **Delaware: 1945-1998**

Choices for Delaware
Life and the Economy in 2000 and Beyond

Presented by Edward C. Ratledge

# **United States Population 1790-2020**



### Delaware and County Populations 1790-2020



### **Average Annual Population Growth Rates State of Delaware 1800-2020**



### State of Delaware Sources of Population Growth 1970-1997



# Migration to and from Delaware by Age Group 1985-1990



# Delaware Age Distribution 1950-2020



# Delaware Age Distribution 1950-2020



### **Growth Rates of Population and Households Delaware 1950-2020**



### Distribution of Households Types Delaware 1950-2020



# Percent of Children (0-17) in One Parent Households for Delaware and the United States



### US Non-Ag Employment for Selected Sectors 1939-1996



#### Delaware Non-Agricultural Employment 1939-1997



#### Average Annual Population and Employment Growth Rates State of Delaware 1800-2020



### Laborforce Participation Rates by Gender for Delaware 1950-2000



### Commuting to Work - Into and Out of the State for Delaware 1960-2000



#### Size of Employer for Delaware 1989-1998



# Percent without Health Insurance