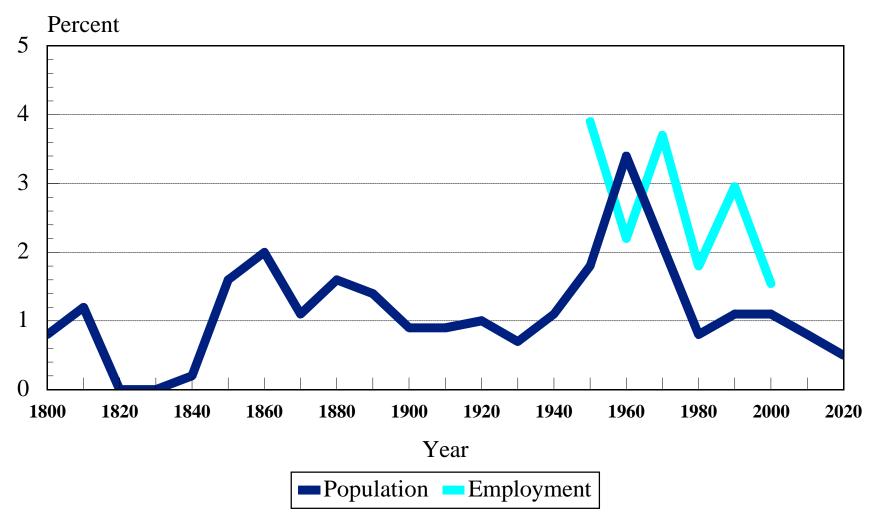

#### Average Annual Population and Employment Growth Rates State of Delaware 1800-2020