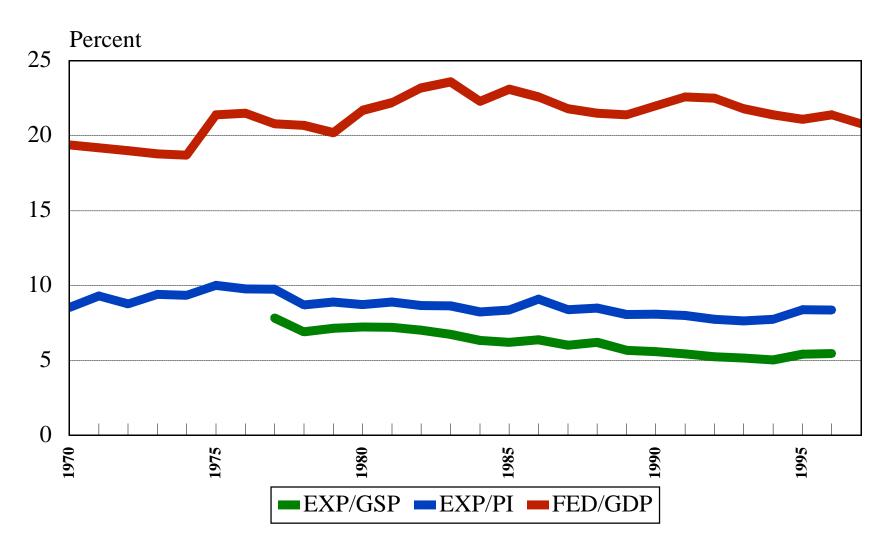

# State/Federal Government Expenditures Percent of Gross Product and Personal Income 1970-1997