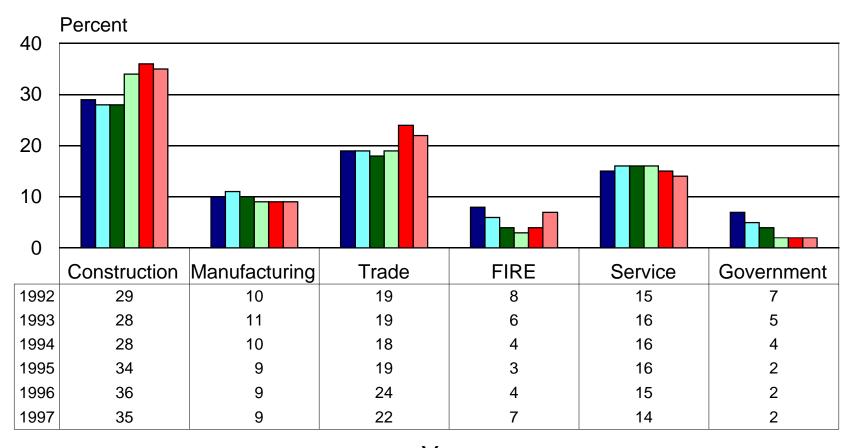

# Percent without Health Insurance by Industry in Delaware

Year ■1992 ■1993 ■1994 ■1995 ■1996 ■1997